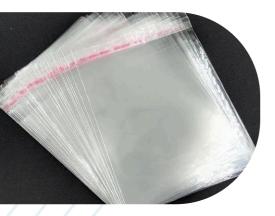

#### **PRINTING POLY BAG**

Showcase your brand with our custom-printed poly bags, made from high-quality LDPE and available in various sizes and thicknesses. These bags offer excellent clarity and strength, keeping garments protected from dust and moisture while delivering vibrant, eye-catching branding through flexographic.

#### **GARMENTS POLY**

Our clear garment poly bags are designed to keep clothing items fresh, clean, and well-presented. Made from recyclable materials like LDPE and LLDP, these bags are available in various constructions-plain, with flap, or with hanger-and can be customized with your logo or care instructions.

#### **GRAVY OR PRINTING POLY**

Our Gravy or Printing Poly bags are designed for brands that want to make a bold impression. Made from premium LDPE, these bags feature high-definition, allover custom printing using flexographic or digital methods.