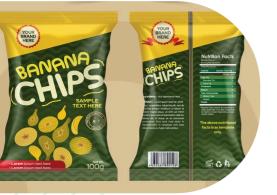

#### **GRAVY OR PRINTING POLY**

Our Gravy or Printing Poly bags are designed for brands that want to make a bold impression. Made from premium LDPE, these bags feature high-definition, allover custom printing using flexographic or digital methods.

#### **ALL-OVER TRANSFER PRINTING**

Transform your garments with our all-over transfer printing service. This advanced technique allows for vibrant, full-coverage designs on fabric, ensuring consistent color and detail across the entire garment.