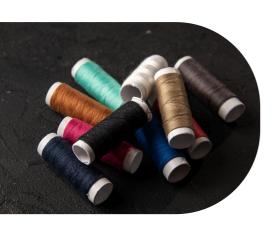

#### **SEWING THREAD**

Our sewing threads are engineered for strength, smoothness, and lasting color. Available in a wide range of colors and thicknesses, these threads are perfect for all types of garments, ensuring secure seams and a professional finish that withstands repeated wear and washing.