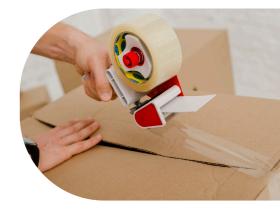

#### **GUM TAPE**

Seal your packages with confidence using our highadhesion gum tape. Designed for secure closure and easy application, this tape is ideal for garment packaging and shipping, providing protection against dust, moisture, and tampering during transit.